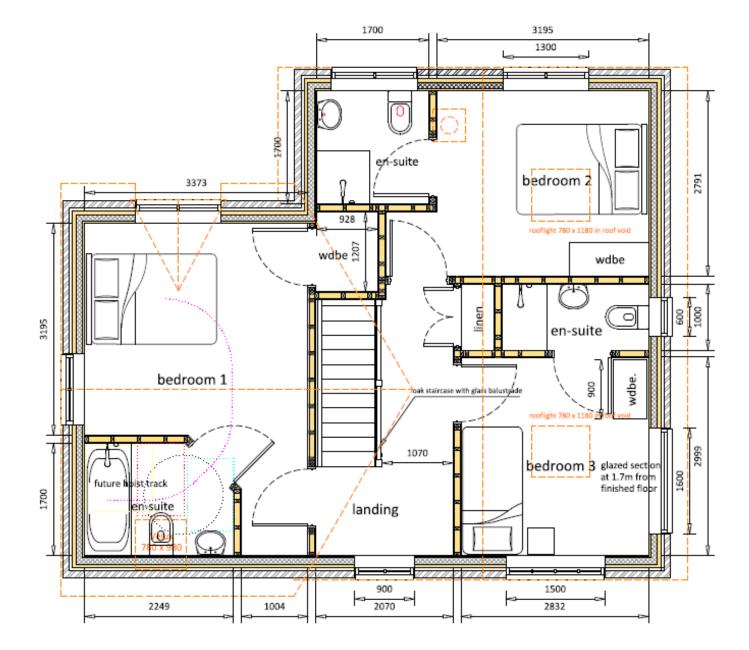

PROPOSED SIDE (WEST) ELEVATION

PROPOSED SIDE (EAST) ELEVATION

PROPOSED GROUND FLOOR

#### APPROVED GROUND FLOOR

PROPOSED FIRST FLOOR

APPROVED FIRST FLOOR

This page is intentionally left blank