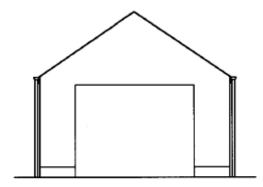

## **Existing Garage Elevations**

SIDE ELEVATION (NORTH EAST)

FRONT ELEVATION (NORTH WEST)

REAR ELEVATION (SOUTH EAST)

SIDE ELEVATION (SOUTH WEST) Previous approvals and refusals

APPROVED SIDE (WEST) ELEVATION