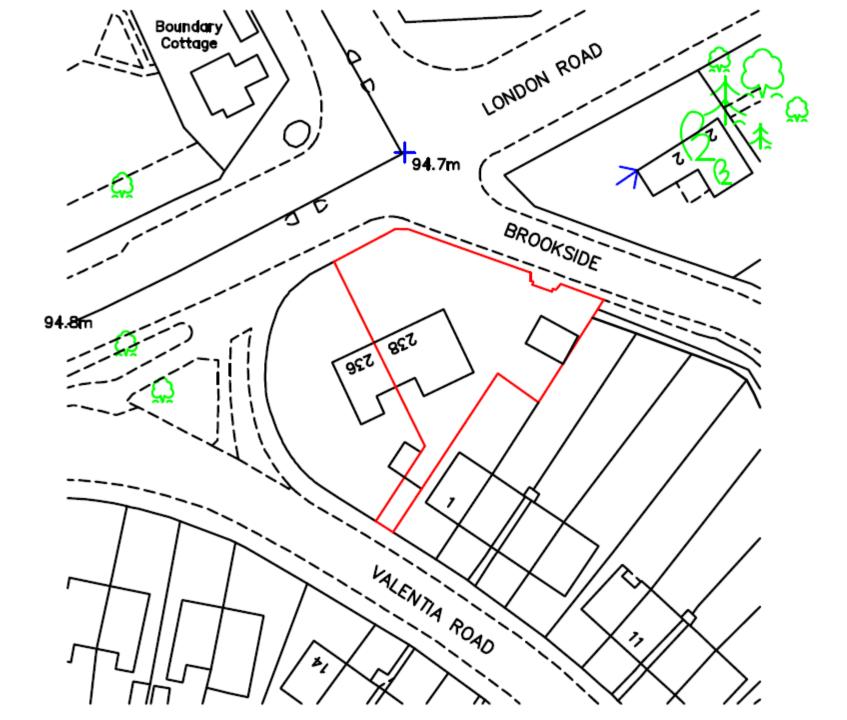

# Welcome to the East Area Planning Committee

- This planning committee meeting is held in public but it is not a public meeting.
- There will be an opportunity for the public to address the committee on each application.
- If you wish to speak for or against a planning application, you need to have either requested it in advance, or hand in one of the available speaker forms, or speak to the clerk.
- Information on meeting protocol and conduct at the committee is set out in the Code of Practice.
- This is in the committee agenda just before the first planning application report.









View from Brookside

View from Brookside

View from Brookside

III

View from Headington Road, garage to be demolished in the background

View from Reliance Way

THE REAL PROPERTY AND



View of garage from within site

.5 46 View within garden, area to car parking

View from within garden towards garage

View from within garfen to rear of garage



PROPOSED GROUND FLOOR





5

PROPOSED FIRST FLOOR







APPROVED PRINCIPLE (NORTH) ELEVATION

### PROPOSED PRINCIPLE (NORTH) ELEVATION





PROPOSED REAR (SOUTH) ELEVATION

APPROVED REAR (SOUTH) ELEVATION





PROPOSED SIDE (WEST) ELEVATION

### APPROVED SIDE (WEST) ELEVATION







## **Existing Garage Elevations**





SIDE ELEVATION (NORTH EAST)

FRONT ELEVATION (NORTH WEST)



REAR ELEVATION (SOUTH EAST)



SIDE ELEVATION (SOUTH WEST)