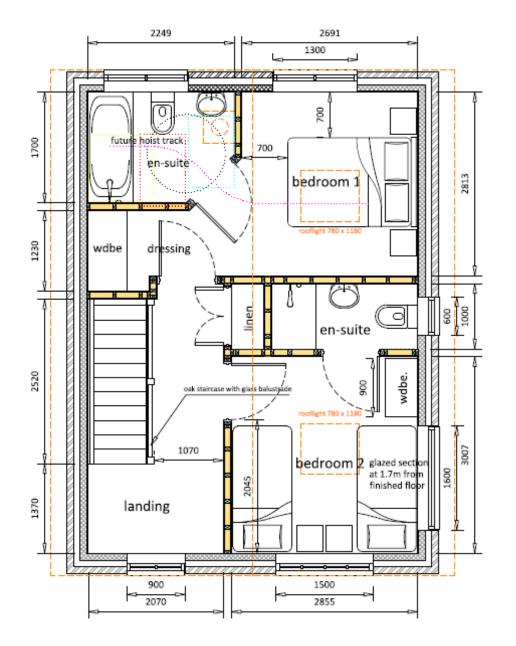

PROPOSED SIDE (WEST) ELEVATION

PROPOSED SIDE (EAST) ELEVATION

PROPOSED GROUND FLOOR

#### APPROVED GROUND FLOOR

PROPOSED FIRST FLOOR

APPROVED FIRST FLOOR

This page is intentionally left blank