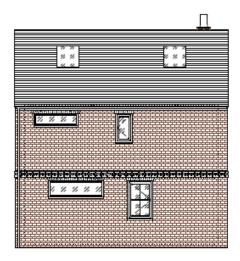

### APPROVED SIDE (WEST) ELEVATION

## **Existing Garage Elevations**

SIDE ELEVATION (NORTH EAST)

FRONT ELEVATION (NORTH WEST)

REAR ELEVATION (SOUTH EAST)

SIDE ELEVATION (SOUTH WEST) Previous approvals and refusals

APPROVED SIDE (WEST) ELEVATION