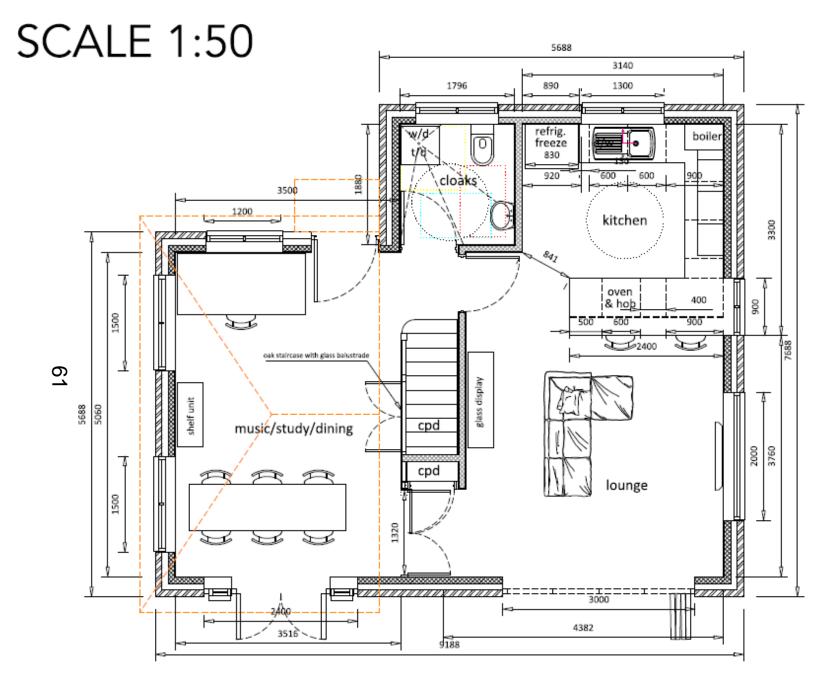

.5 46 View within garden, area to car parking

View from within garden towards garage

View from within garfen to rear of garage

PROPOSED GROUND FLOOR

5

PROPOSED FIRST FLOOR

APPROVED PRINCIPLE (NORTH) ELEVATION

#### APPROVED GROUND FLOOR

PROPOSED FIRST FLOOR

APPROVED FIRST FLOOR

This page is intentionally left blank