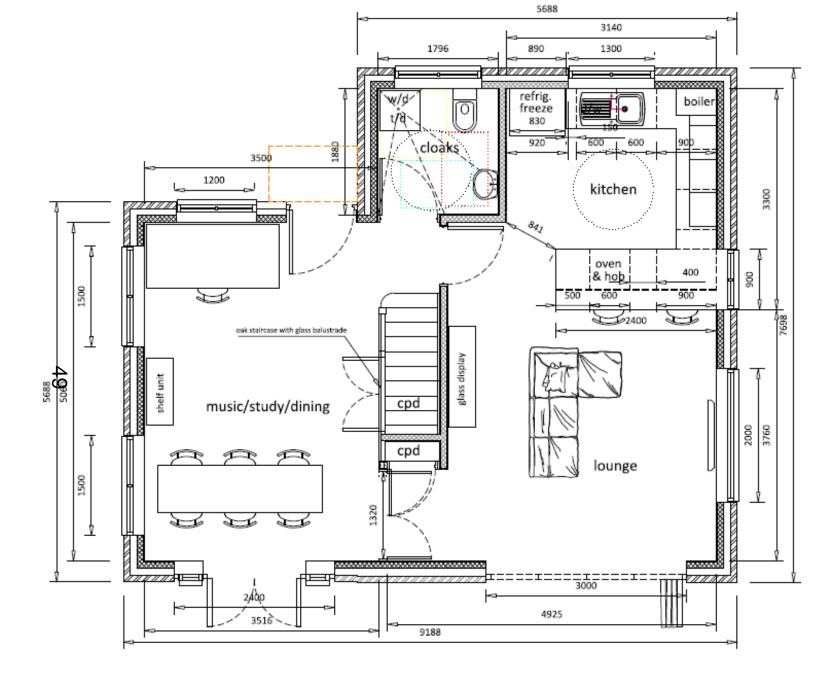

an opportunity for the public to address the committee on each application.
- If you wish to speak for or against a planning application, you need to have either requested it in advance, or hand in one of the available speaker forms, or speak to the clerk.
- Information on meeting protocol and conduct at the committee is set out in the Code of Practice.
- This is in the committee agenda just before the first planning application report.









View from Brookside

View from Brookside

View from Brookside

III

View from Headington Road, garage to be demolished in the background

View from Reliance Way

THE REAL PROPERTY AND



View of garage from within site

.5 46 View within garden, area to car parking

View from within garden towards garage

View from within garfen to rear of garage



PROPOSED GROUND FLOOR





5

PROPOSED FIRST FLOOR







APPROVED PRINCIPLE (NORTH) ELEVATION

### PROPOSED PRINCIPLE (NORTH) ELEVATION





PROPOSED REAR (SOUTH) ELEVATION

APPROVED REAR (SOUTH) ELEVATION





PROPOSED SIDE (WEST) ELEVATION

### APPROVED SIDE (WEST) ELEVATION







## **Existing Garage Elevations**





SIDE ELEVATION (NORTH EAST)

FRONT ELEVATION (NORTH WEST)



REAR ELEVATION (SOUTH EAST)



SIDE ELEVATION (SOUTH WEST) Previous approvals and refusals









APPROVED SIDE (WEST) ELEVATION



PROPOSED SIDE (WEST) ELEVATION





PROPOSED SIDE (EAST) ELEVATION



PROPOSED GROUND FLOOR



#### APPROVED GROUND FLOOR



PROPOSED FIRST FLOOR



APPROVED FIRST FLOOR

This page is intentionally left blank