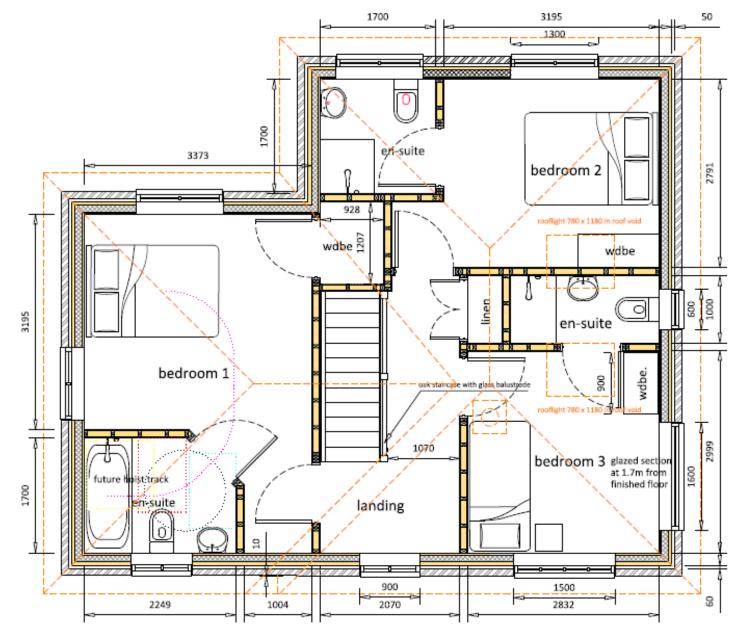

.5 46 View within garden, area to car parking

View from within garden towards garage

View from within garfen to rear of garage

PROPOSED GROUND FLOOR

5

PROPOSED FIRST FLOOR

APPROVED PRINCIPLE (NORTH) ELEVATION

### PROPOSED PRINCIPLE (NORTH) ELEVATION

PROPOSED REAR (SOUTH) ELEVATION

APPROVED REAR (SOUTH) ELEVATION

PROPOSED SIDE (WEST) ELEVATION

PROPOSED SIDE (WEST) ELEVATION

PROPOSED SIDE (EAST) ELEVATION

PROPOSED GROUND FLOOR

#### APPROVED GROUND FLOOR

PROPOSED FIRST FLOOR

APPROVED FIRST FLOOR

This page is intentionally left blank