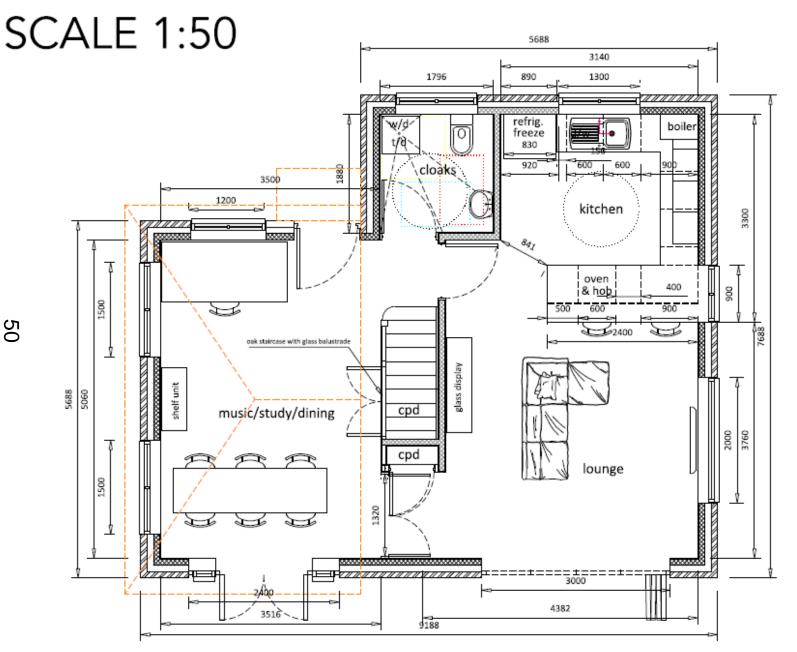

.5 46 View within garden, area to car parking

View from within garden towards garage

View from within garfen to rear of garage

PROPOSED GROUND FLOOR

5

PROPOSED FIRST FLOOR

APPROVED PRINCIPLE (NORTH) ELEVATION

### PROPOSED PRINCIPLE (NORTH) ELEVATION

PROPOSED REAR (SOUTH) ELEVATION

APPROVED REAR (SOUTH) ELEVATION

PROPOSED SIDE (WEST) ELEVATION

PROPOSED SIDE (WEST) ELEVATION

PROPOSED SIDE (EAST) ELEVATION

PROPOSED GROUND FLOOR

#### APPROVED GROUND FLOOR

PROPOSED FIRST FLOOR

APPROVED FIRST FLOOR

This page is intentionally left blank