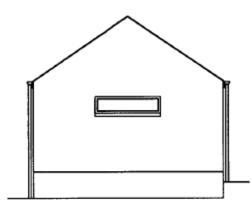

## **Existing Garage Elevations**

SIDE ELEVATION (NORTH EAST)

FRONT ELEVATION (NORTH WEST)

REAR ELEVATION (SOUTH EAST)

SIDE ELEVATION (SOUTH WEST) Previous approvals and refusals

APPROVED SIDE (WEST) ELEVATION