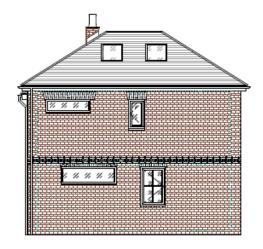

### PROPOSED PRINCIPLE (NORTH) ELEVATION

PROPOSED REAR (SOUTH) ELEVATION

APPROVED REAR (SOUTH) ELEVATION

PROPOSED SIDE (WEST) ELEVATION

### APPROVED SIDE (WEST) ELEVATION