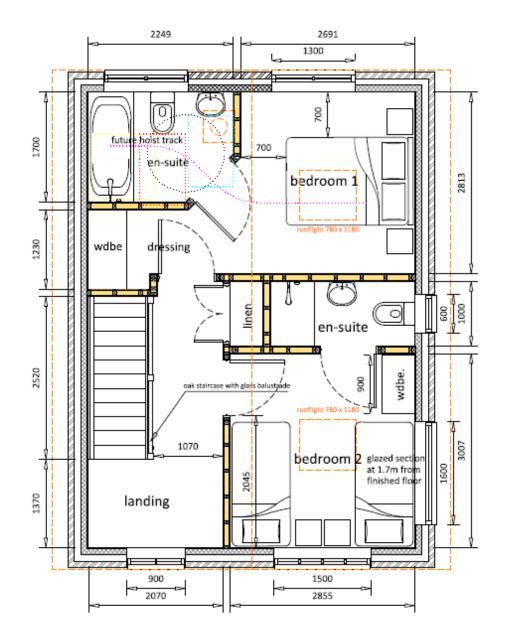

.5 46 View within garden, area to car parking

View from within garden towards garage

View from within garfen to rear of garage

PROPOSED GROUND FLOOR

5

PROPOSED FIRST FLOOR

APPROVED PRINCIPLE (NORTH) ELEVATION

### PROPOSED PRINCIPLE (NORTH) ELEVATION

PROPOSED REAR (SOUTH) ELEVATION

APPROVED REAR (SOUTH) ELEVATION

PROPOSED SIDE (WEST) ELEVATION

PROPOSED SIDE (WEST) ELEVATION

PROPOSED SIDE (EAST) ELEVATION

PROPOSED GROUND FLOOR

#### APPROVED GROUND FLOOR

PROPOSED FIRST FLOOR

APPROVED FIRST FLOOR

This page is intentionally left blank