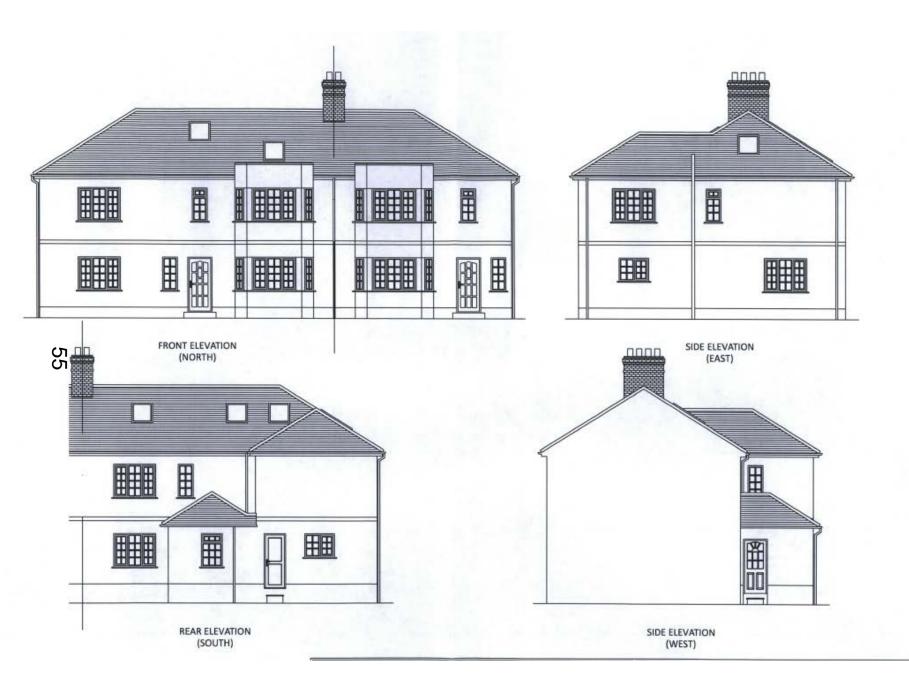

.5 46 View within garden, area to car parking

View from within garden towards garage

View from within garfen to rear of garage

PROPOSED GROUND FLOOR

5

PROPOSED FIRST FLOOR

APPROVED PRINCIPLE (NORTH) ELEVATION

### PROPOSED PRINCIPLE (NORTH) ELEVATION

PROPOSED REAR (SOUTH) ELEVATION

APPROVED REAR (SOUTH) ELEVATION

PROPOSED SIDE (WEST) ELEVATION

### APPROVED SIDE (WEST) ELEVATION