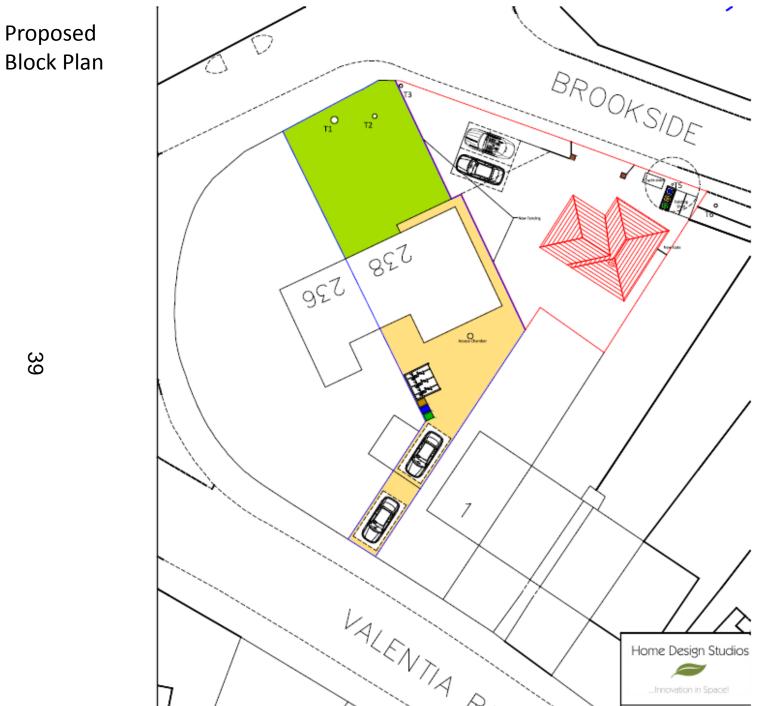

# Welcome to the East Area Planning Committee

- This planning committee meeting is held in public but it is not a public meeting.
- There will be an opportunity for the public to address the committee on each application.
- If you wish to speak for or against a planning application, you need to have either requested it in advance, or hand in one of the available speaker forms, or speak to the clerk.
- Information on meeting protocol and conduct at the committee is set out in the Code of Practice.
- This is in the committee agenda just before the first planning application report.









View from Brookside

View from Brookside

View from Brookside

III

View from Headington Road, garage to be demolished in the background

View from Reliance Way

THE REAL PROPERTY AND



View of garage from within site

.5 46 View within garden, area to car parking

View from within garden towards garage

View from within garfen to rear of garage



PROPOSED GROUND FLOOR





5

PROPOSED FIRST FLOOR







APPROVED PRINCIPLE (NORTH) ELEVATION

### PROPOSED PRINCIPLE (NORTH) ELEVATION





PROPOSED REAR (SOUTH) ELEVATION

APPROVED REAR (SOUTH) ELEVATION





PROPOSED SIDE (WEST) ELEVATION

### APPROVED SIDE (WEST) ELEVATION







## **Existing Garage Elevations**





SIDE ELEVATION (NORTH EAST)

FRONT ELEVATION (NORTH WEST)



REAR ELEVATION (SOUTH EAST)



SIDE ELEVATION (SOUTH WEST) P