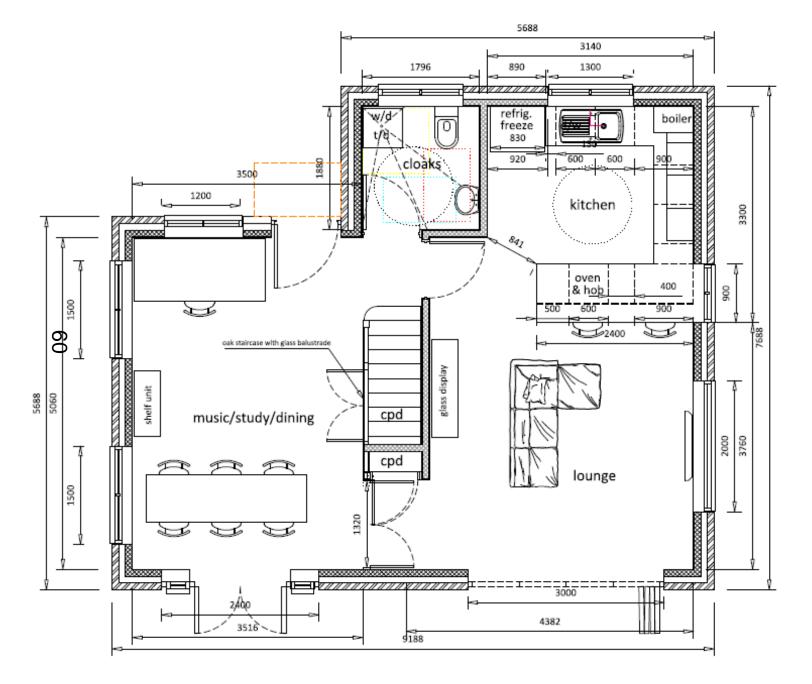

.5 46 View within garden, area to car parking

View from within garden towards garage

View from within garfen to rear of garage

PROPOSED GROUND FLOOR

5

PROPOSED FIRST FLOOR

APPROVED PRINCIPLE (NORTH) ELEVATION

PROPOSED SIDE (WEST) ELEVATION

PROPOSED SIDE (EAST) ELEVATION

PROPOSED GROUND FLOOR

#### APPROVED GROUND FLOOR

PROPOSED FIRST FLOOR

APPROVED FIRST FLOOR

This page is intentionally left blank