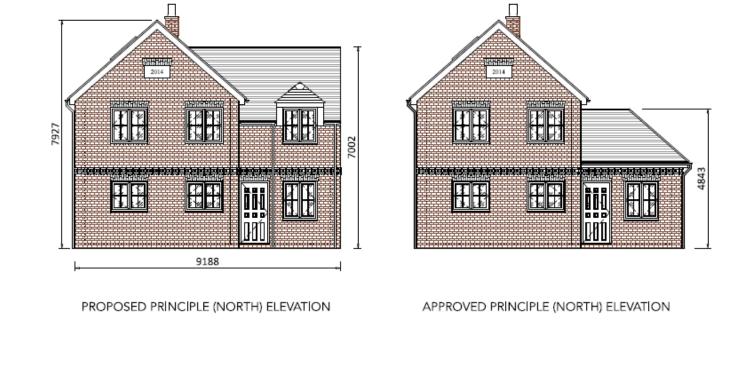

.5 46 View within garden, area to car parking

View from within garden towards garage

View from within garfen to rear of garage

PROPOSED GROUND FLOOR

5

PROPOSED FIRST FLOOR

APPROVED PRINCIPLE (NORTH) ELEVATION

### PROPOSED PRINCIPLE (NORTH) ELEVATION

PROPOSED REAR (SOUTH) ELEVATION

APPROVED REAR (SOUTH) ELEVATION

PROPOSED SIDE (WEST) ELEVATION