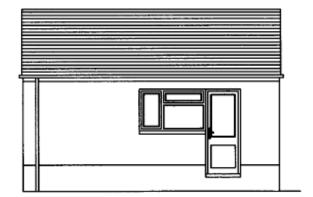

## **Existing Garage Elevations**

SIDE ELEVATION (NORTH EAST)

FRONT ELEVATION (NORTH WEST)

REAR ELEVATION (SOUTH EAST)

SIDE ELEVATION (SOUTH WEST) Previous approvals and refusals

APPROVED SIDE (WEST) ELEVATION